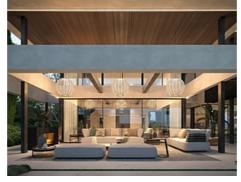

The main floor includes a 169 m<sup>2</sup> living room, a BULTHAUP kitchen, a dining room with views of the lake, and two bedrooms with en-suite bathrooms. The upper floor boasts a master suite with a walk-in closet and a luxurious bathroom, plus two additional bedrooms and a terrace. The solarium offers an infinity pool and a chill-out area with panoramic views.

The basement is fully finished, with a laundry room, multipurpose rooms, and more. The exterior includes gardens, a barbecue area, and a saltwater chlorinated pool. This stunning villa also incorporates advanced technologies such as home automation, SONOS sound system, aerothermal energy, and underfloor heating, ensuring maximum comfort and efficiency.