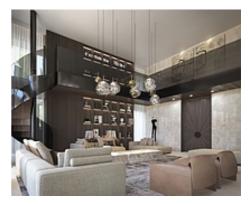

The main floor includes a 169 m<sup>2</sup> living room, a BULTHAUP kitchen, a dining room with views of the lake, and two bedrooms with en-suite bathrooms. The upper floor boasts a master suite with a walk-in closet and a luxurious bathroom, plus two additional bedrooms and a terrace. The solarium offers an infinity pool and a chill-out area with panoramic views.