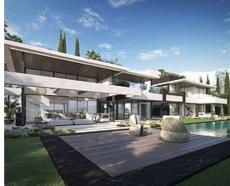

The main floor includes a 169 m<sup>2</sup> living room, a BULTHAUP kitchen, a dining room with views of the lake, and two bedrooms with en-suite bathrooms. The upper floor boasts a master suite with a walk-in closet and a luxurious bathroom, plus two additional bedrooms and a terrace. The solarium offers an infinity pool and a chill-out area with panoramic views.

The basement is fully finished, with a laundry room, multipurpose rooms, and more. The exterior includes gardens, a barbecue area, and a saltwater chlorinated pool. This stunning villa also incorporates advanced technologies such as home automation, SONOS sound system, aerothermal energy, and underfloor heating, ensuring maximum comfort and efficiency.