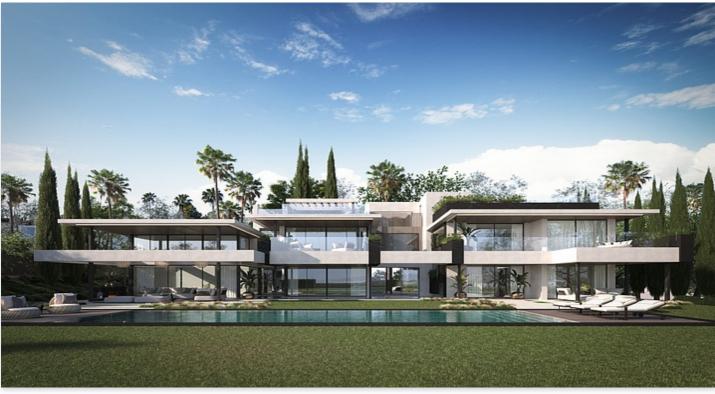

## Elegant contemporary villa in Sotogrande

## Location: Sotogrande | San Roque

Luxury villa in the exclusive Kings and Queens area, Sotogrande Costa, designed by • architect Ismael Mérida. Its minimalist style and southeast orientation maximize light • and sea views. The property, on a 2207 m<sup>2</sup> plot, features an impressive entrance, a • garage for three cars, and decorative elements such as waterfalls and ponds. •

The main floor includes a 169 m<sup>2</sup> living room, a BULTHAUP kitchen, a dining room with views of the lake, and two bedrooms with en-suite bathrooms. The upper floor boasts a master suite with a walk-in closet and a luxurious bathroom, plus two additional bedrooms and a terrace. The solarium offers an infinity pool and a chill-out area with panoramic views.

The basement is fully finished, with a laundry room, multipurpose rooms, and more. The exterior includes gardens, a barbecue area, and a saltwater chlorinated pool. This stunning villa also incorporates advanced technologies such as home automation, SONOS sound system, aerothermal energy, and underfloor heating, ensuring maximum comfort and efficiency.