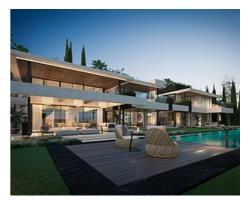

## Location: Sotogrande | San Roque

Luxury villa in the exclusive Kings and Queens area, Sotogrande Costa, designed by • architect Ismael Mérida. Its minimalist style and southeast orientation maximize light • and sea views. The property, on a 2207 m<sup>2</sup> plot, features an impressive entrance, a • garage for three cars, and decorative elements such as waterfalls and ponds. •

The basement is fully finished, with a laundry room, multipurpose rooms, and more. The exterior includes gardens, a barbecue area, and a saltwater chlorinated pool. This stunning villa also incorporates advanced technologies such as home automation, SONOS sound system, aerothermal energy, and underfloor heating, ensuring maximum comfort and efficiency.