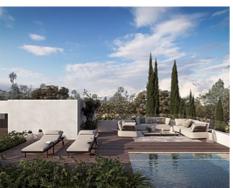

The main floor includes a 169 m<sup>2</sup> living room, a BULTHAUP kitchen, a dining room with views of the lake, and two bedrooms with en-suite bathrooms. The upper floor boasts a master suite with a walk-in closet and a luxurious bathroom, plus two additional bedrooms and a terrace. The solarium offers an infinity pool and a chill-out area with panoramic views.

The basement is fully finished, with a laundry room, multipurpose rooms, and more. The exterior includes gardens, a barbecue area, and a saltwater chlorinated pool. This stunning villa also incorporates advanced technologies such as home automation, SONOS sound system, aerothermal energy, and underfloor heating, ensuring maximum comfort and efficiency.