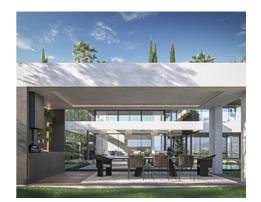

The basement is fully finished, with a laundry room, multipurpose rooms, and more. The exterior includes gardens, a barbecue area, and a saltwater chlorinated pool. This stunning villa also incorporates advanced technologies such as home automation, SONOS sound system, aerothermal energy, and underfloor heating, ensuring maximum comfort and efficiency.