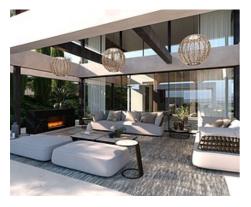

The main floor includes a 169 m<sup>2</sup> living room, a BULTHAUP kitchen, a dining room with views of the lake, and two bedrooms with en-suite bathrooms. The upper floor boasts a master suite with a walk-in closet and a luxurious bathroom, plus two additional bedrooms and a terrace. The solarium offers an infinity pool and a chill-out area with panoramic views.

The basement is fully finished, with a laundry room, multipurpose rooms, and more. The exterior includes gardens, a barbecue area, and a saltwater chlorinated pool. This stunning villa also incorporates advanced technologies such as home automation, SONOS sound system, aerothermal energy, and underfloor heating, ensuring maximum comfort and efficiency.