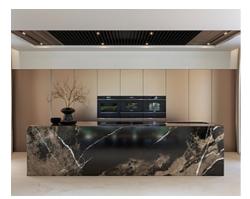

The main floor includes a 169 m<sup>2</sup> living room, a BULTHAUP kitchen, a dining room with views of the lake, and two bedrooms with en-suite bathrooms. The upper floor boasts a master suite with a walk-in closet and a luxurious bathroom, plus two additional bedrooms and a terrace. The solarium offers an infinity pool and a chill-out area with panoramic views.