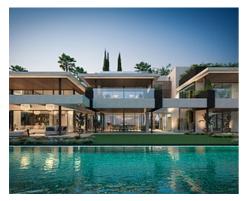

## Location: Sotogrande | San Roque

Luxury villa in the exclusive Kings and Queens area, Sotogrande Costa, designed by • architect Ismael Mérida. Its minimalist style and southeast orientation maximize light • and sea views. The property, on a 2207 m<sup>2</sup> plot, features an impressive entrance, a • garage for three cars, and decorative elements such as waterfalls and ponds. •

The basement is fully finished, with a laundry room, multipurpose rooms, and more. The exterior includes gardens, a barbecue area, and a saltwater chlorinated pool. This stunning villa also incorporates advanced technologies such as home automation, SONOS sound system, aerothermal energy, and underfloor heating, ensuring maximum comfort and efficiency.