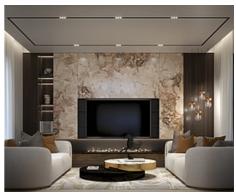

The main floor includes a 169 m<sup>2</sup> living room, a BULTHAUP kitchen, a dining room with views of the lake, and two bedrooms with en-suite bathrooms. The upper floor boasts a master suite with a walk-in closet and a luxurious bathroom, plus two additional bedrooms and a terrace. The solarium offers an infinity pool and a chill-out area with panoramic views.