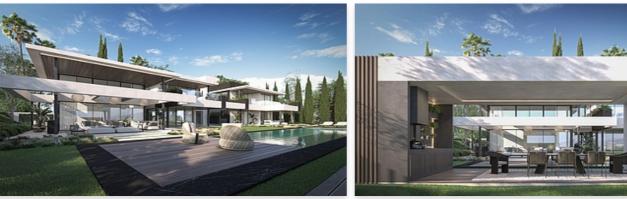

The main floor includes a 169 m<sup>2</sup> living room, a BULTHAUP kitchen, a dining room with views of the lake, and two bedrooms with en-suite bathrooms. The upper floor boasts a master suite with a walk-in closet and a luxurious bathroom, plus two additional bedrooms and a terrace. The solarium offers an infinity pool and a chill-out area with panoramic views.

The basement is fully finished, with a laundry room, multipurpose rooms, and more. The exterior includes gardens, a barbecue area, and a saltwater chlorinated pool. This stunning villa also incorporates advanced technologies such as home automation, SONOS sound system, aerothermal energy, and underfloor heating, ensuring maximum comfort and efficiency.