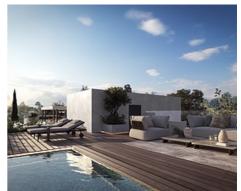

## Location: Sotogrande | San Roque

Luxury villa in the exclusive Kings and Queens area, Sotogrande Costa, designed by • architect Ismael Mérida. Its minimalist style and southeast orientation maximize light • and sea views. The property, on a 2207 m<sup>2</sup> plot, features an impressive entrance, a • garage for three cars, and decorative elements such as waterfalls and ponds. •

The main floor includes a 169 m<sup>2</sup> living room, a BULTHAUP kitchen, a dining room with views of the lake, and two bedrooms with en-suite bathrooms. The upper floor boasts a master suite with a walk-in closet and a luxurious bathroom, plus two additional bedrooms and a terrace. The solarium offers an infinity pool and a chill-out area with panoramic views.

The basement is fully finished, with a laundry room, multipurpose rooms, and more. The exterior includes gardens, a barbecue area, and a saltwater chlorinated pool. This stunning villa also incorporates advanced technologies such as home automation, SONOS sound system, aerothermal energy, and underfloor heating, ensuring maximum comfort and efficiency.