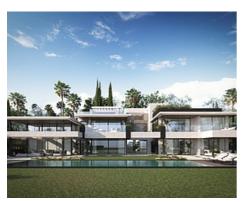

## Location: Sotogrande | San Roque

Luxury villa in the exclusive Kings and Queens area, Sotogrande Costa, designed by • architect Ismael Mérida. Its minimalist style and southeast orientation maximize light • and sea views. The property, on a 2207 m<sup>2</sup> plot, features an impressive entrance, a • garage for three cars, and decorative elements such as waterfalls and ponds. •

## Price: From 6,950,000 €

- Reference: AP1483
- Bedrooms: 5
- Bathrooms: 5
- Plot Size: 2,207 m<sup>2</sup>
- Built Size: 1,420 m<sup>2</sup>
- Terrace: 413 m<sup>2</sup>

HARVEO GROUP SPÓŁKA Z O.O. estate@harveo.com https://harveoestate.com