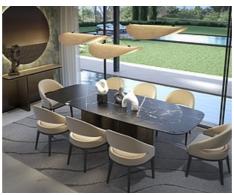

The main floor includes a 169 m<sup>2</sup> living room, a BULTHAUP kitchen, a dining room with views of the lake, and two bedrooms with en-suite bathrooms. The upper floor boasts a master suite with a walk-in closet and a luxurious bathroom, plus two additional bedrooms and a terrace. The solarium offers an infinity pool and a chill-out area with panoramic views.