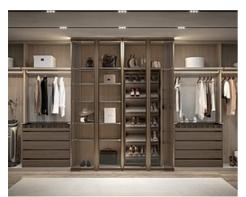

The main floor includes a 169 m<sup>2</sup> living room, a BULTHAUP kitchen, a dining room with views of the lake, and two bedrooms with en-suite bathrooms. The upper floor boasts a master suite with a walk-in closet and a luxurious bathroom, plus two additional bedrooms and a terrace. The solarium offers an infinity pool and a chill-out area with panoramic views.